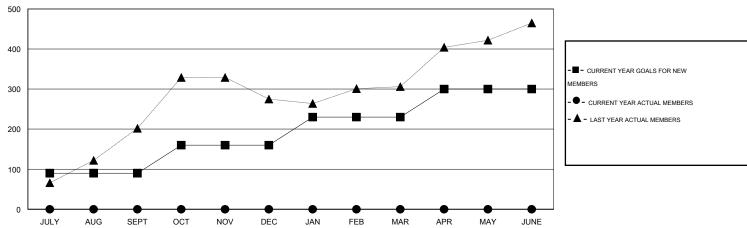

## GOALS AND ACTUAL MEMBERS CUMULATIVE

| DROPPED CLUBS: 0  DROPPED MEMBERS |   | 0 CLUBS OF 0 ADDED 1 OR MORE NEW<br>MEMBERS | GENDER DISTRIBUTION  MALE 0 (100.00%)  FEMALE 0 (100.00%) |   |
|-----------------------------------|---|---------------------------------------------|-----------------------------------------------------------|---|
| DECEASED                          | 0 | CLICK HERE FOR HEALTH                       | FAMILY LINIT MEMBERS                                      | 0 |
| CLUB CANCELLED                    | 0 | ASSESSMENT DATA                             | FAMILY UNIT MEMBERS                                       | • |
| OTHER                             | 0 |                                             | HEAD OF HOUSEHOLD                                         | 0 |
| TOTAL                             | 0 |                                             | NON-HEAD OF HOUSEHOLD                                     | 0 |