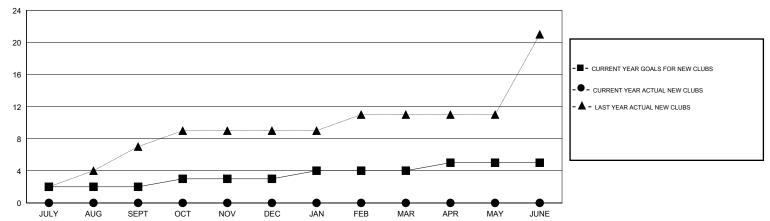

| 90                 | 0                                   | 0                  | 0                |
| OCT/NOV/DEC   | 1                | 0                 | 0                | 0                | OCT/NOV/DEC           | 70                 | 0                                   | 0                  | 0                |
| JAN/FEB/MAR   | 1                | 0                 | 0                | 0                | JAN/FEB/MAR           | 70                 | 0                                   | 0                  | 0                |
| APR/MAY/JUNE  | 1                | 0                 | 0                | 0                | APR/MAY/JUNE          | 70                 | 0                                   | 0                  | 0                |

## GOALS AND ACTUAL NEW CLUBS CUMULATIVE



## GOALS AND ACTUAL MEMBERS CUMULATIVE



| DROPPED CLUBS: 0  DROPPED MEMBERS |   | 0 CLUBS OF 0 ADDED 1 OR MORE NEW<br>MEMBERS | GENDER DISTRIBUTION  MALE 0 (100.00%)  FEMALE 0 (100.00%) |   |
|-----------------------------------|---|---------------------------------------------|-----------------------------------------------------------|---|
| DECEASED                          | 0 | CLICK HERE FOR HEALTH                       | FAMILY LINIT MEMBERS                                      | 0 |
| CLUB CANCELLED                    | 0 | ASSESSMENT DATA                             | FAMILY UNIT MEMBERS                                       | • |
| OTHER                             | 0 |                                             | HEAD OF HOUSEHOLD                                         |